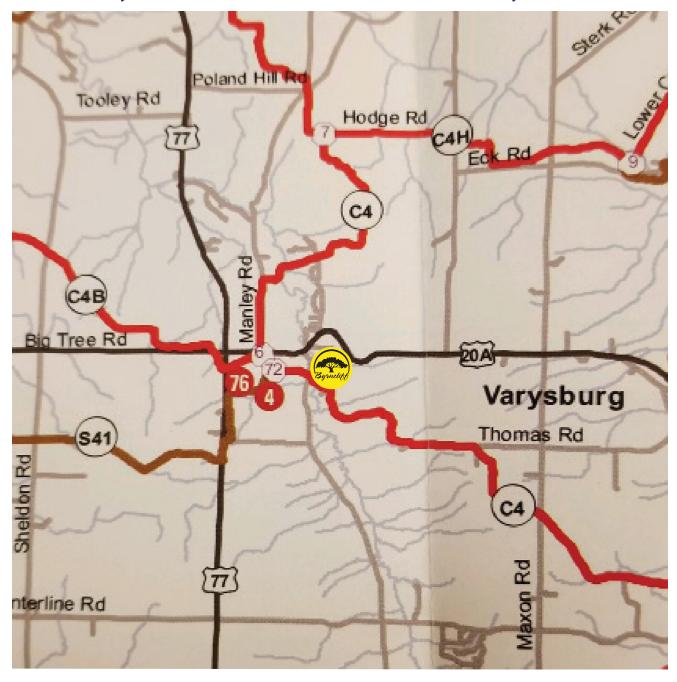

# Byrncliff is located within the WNY trail system stretching from Buffalo to Letchworth State Park

## Experience Adventure & Warmth At Byrncliff Resort

- Elected one of the 101 Top Snowmobiling Pitstops in America by Snow Goer Magazine
- Located at the Intersection of 4 major snowmobiling trails – directly on one of the main trails in Wyoming County, NY
- All Inclusive Packages Lodging + Breakfast + Dinner
- · Lots of Parking!

## "Rated among the nation's top snowmobiling pit stops"

by Snow Goer Magazine 2018

Located at the junction of 4 major trails in Wyoming County

Just 35 minutes South of Buffalo

All Inclusive Winter Getaway Packages

### **Easy Trail Access! Trails Around Byrncliff:**

**Full Snowmobile Maps for Sale Here** 